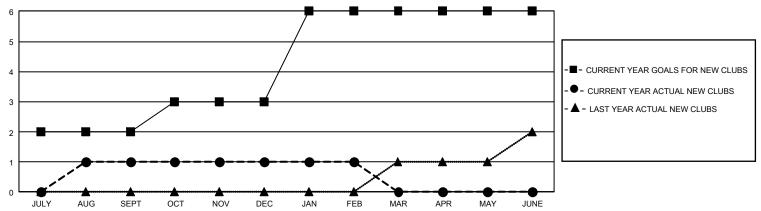

## GMT Constitutional Area 4, Group J

REPORT DOES NOT INCLUDE CLUBS IN UNDISTRICTED AREAS.

| Clubs                 |               |           |               | Members               |                         |                         |                                                    |
|-----------------------|---------------|-----------|---------------|-----------------------|-------------------------|-------------------------|----------------------------------------------------|
| RESULTS FOR 2023-2024 |               |           |               | RESULTS FOR 2023-2024 |                         |                         |                                                    |
| QUARTER               | NEW CLUB GOAL | NEW CLUBS | DROPPED CLUBS | QUARTER MEN           | MBER GROWTH NET<br>GOAL | MEMBER GROWTH<br>ACTUAL | DROPPED MEMBERS<br>ACTUAL (including<br>transfers) |
| JULY/AUG/SEPT         | 6             | 1         | 3             | JULY/AUG/SEPT         | 35                      | 91                      | 147                                                |
| OCT/NOV/DEC           | 3             | 0         | 5             | OCT/NOV/DEC           | 40                      | 107                     | 168                                                |
| JAN/FEB/MAR           | 9             | 0         | 0             | JAN/FEB/MAR           | 43                      | 64                      | 57                                                 |
| APR/MAY/JUNE          | 0             | 0         | 0             | APR/MAY/JUNE          | 50                      | 0                       | 0                                                  |

## GOALS AND ACTUAL NEW CLUBS CUMULATIVE