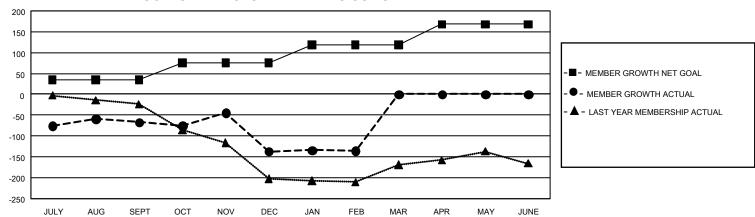

## GMT Constitutional Area 4, Group J

REPORT DOES NOT INCLUDE CLUBS IN UNDISTRICTED AREAS.

| Clubs                 |               |           |               | Members               |                         |                         |                                                    |
|-----------------------|---------------|-----------|---------------|-----------------------|-------------------------|-------------------------|----------------------------------------------------|
| RESULTS FOR 2023-2024 |               |           |               | RESULTS FOR 2023-2024 |                         |                         |                                                    |
| QUARTER               | NEW CLUB GOAL | NEW CLUBS | DROPPED CLUBS | QUARTER MEN           | MBER GROWTH NET<br>GOAL | MEMBER GROWTH<br>ACTUAL | DROPPED MEMBERS<br>ACTUAL (including<br>transfers) |
| JULY/AUG/SEPT         | 6             | 1         | 3             | JULY/AUG/SEPT         | 35                      | 91                      | 147                                                |
| OCT/NOV/DEC           | 3             | 0         | 5             | OCT/NOV/DEC           | 40                      | 107                     | 168                                                |
| JAN/FEB/MAR           | 9             | 0         | 0             | JAN/FEB/MAR           | 43                      | 64                      | 57                                                 |
| APR/MAY/JUNE          | 0             | 0         | 0             | APR/MAY/JUNE          | 50                      | 0                       | 0                                                  |

## GOALS AND ACTUAL MEMBERS CUMULATIVE

| DROPPED CLUBS: 8 |     | 72 CLUBS OF 154 ADDED 1 OR<br>MORE NEW MEMBERS | GENDER DISTRIBUTION                 |                |  |
|------------------|-----|------------------------------------------------|-------------------------------------|----------------|--|
|                  |     |                                                | MALE                                | 2,003 (53.33%) |  |
|                  |     |                                                | FEMALE                              | 1,752 (46.65%) |  |
| DROPPED MEMBERS  |     |                                                | NON BINARY                          | 0 (0.00%)      |  |
| DECEASED         | 29  |                                                | PREFER NOT TO ANSWER                | 1 (0.03%)      |  |
| CLUB CANCELLED   | 111 |                                                | TOTAL FAMILY UNIT MEMBERS 1,0       |                |  |
| OTHER            | 232 | CLICK HERE FOR                                 |                                     | ,              |  |
| TOTAL            | 372 | CUMULATIVE MEMBERSHIP  DATA                    | FAMILY MEMBERS PAYING HALF DUES 524 |                |  |